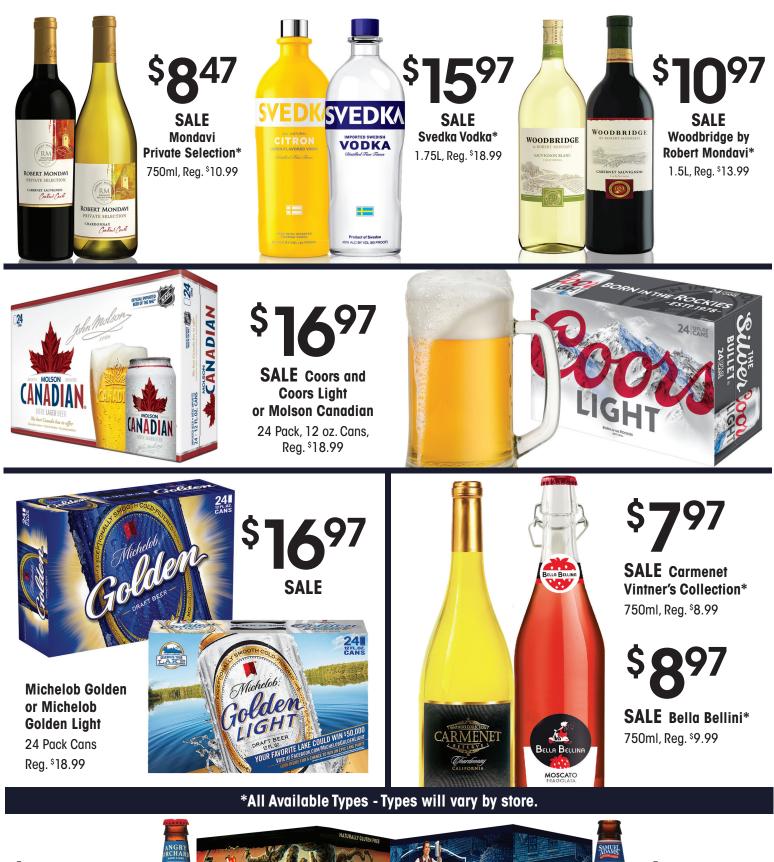

\$**9**97 **SALE** Social Enjoyments

Sake Wine **Ready to Drink Cans\*** 4 Pack Cans, Reg. \$11.99

\*All Available Types - Types will vary by store.

Regular Heineken or Amstel and Amstel in 12 pack cans.