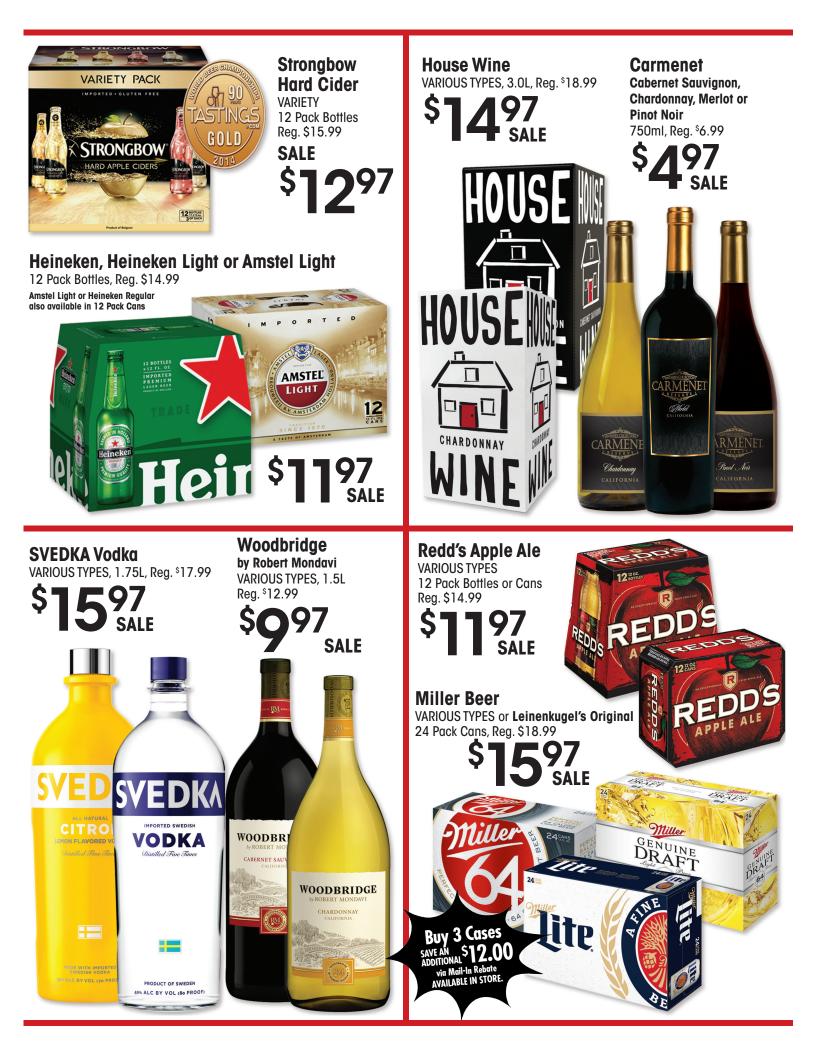

EXPIRES: 5/28/16

Thank

qve \$1

## OF ALL THOSE WHO SERVE! WINE . LIQUOR .

SAL

Modelo

## **DO YOU HAVE A SUPER SAVER CARD?**

the

DON'T MISS OUT ON THESE GREAT SAVINGS FROM THESE PARTICIPATING **MGM WINE & SPIRITS STORES** 

Woodbury, Inver Grove Heights, Hopkins, East St. Paul, and West St. Paul. As one of our loyal customers you can take advantage of savings throughout the store. Only with the Super Saver Card. Quick 'N Easy Sign Up Absolutely Free! SEE CASHIER FOR DETAILS!

Corona, Corona Light, Modelo Especial, Victoria, **Negra Modelo or Pacifico** 12 Pack Bottles, Reg. \$14.99

orona

Modelo Especial, Corona or Corona Light 12 Pack Cans, Reg. \$14.99

EPP

ERTIFIED ORGAI

GIN

PRAIR

Palm Breeze VARIOUS TYPES

**Prairie Organic** 

Gin or Vodka

6 Pack Cans, Reg. \$7.99

**Flip Flop Wines** VARIOUS TYPES 4 Pack Cans, Reg. \$6.99

24 Pack Cans, Reg. \$18.99

**Budweiser** 

Various Types

**VODKA - VARIOUS TYPES** 1.75L, Reg. \$29.99 SALE 翻 SAI F flipflop flipflop CERTIFIED ORGANIC flipflop flipflop PRAIRIE Arbor Mist CALIFORNIA PINOT GRIGIO ARDONNAY CUCUMBER WHITE ZINFANDEL Arbor Mist VODKA Strawberry VARIOUS TYPES 35% ALC. BY VOL ED PHILLIPS & SONS 1.5L, Reg. \$7.99 597 SALE

TL-MN-0515