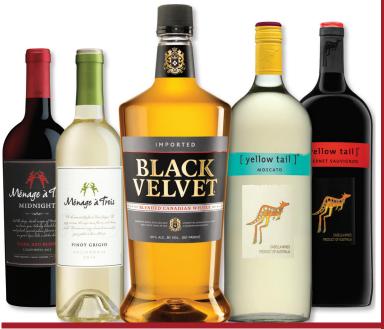

#### Ménage à Trois

VARIOUS TYPES, 750ML, Reg. \$10.99

## **Black Velvet Canadian Whisky**

1.75L, Reg. \$16.99 \_

[yellow tail]

VARIOUS TYPES, 1.5L, Reg. \$10.99

\$**797** SALE

\$1377 SALE

\$897 SALE

24 12