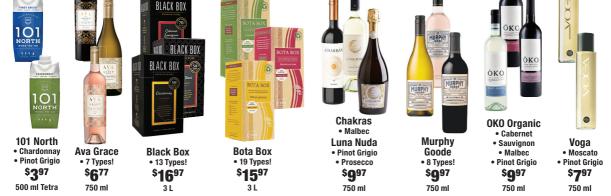

## WINE

| Apothic (Cabernet, Crush, Dark, Merlot,                               |      |
|-----------------------------------------------------------------------|------|
| Pinot Noir, Red, Rosé, White) 750 ml\$                                | 7.97 |
| Barefoot Cellars (All Available Types) 1.5 L\$                        | 8.47 |
| Barefoot Fruitscato (All Available Types) 1.5 L\$                     | 9.47 |
| Bota Box Breeze (Dry Rosé, Pinot Grigio, Red Blend) 3 L \$1           | 5.97 |
| Hess Select (Chardonnay, Pinot Gris, Rosé, Sauvignon Blanc) 750 ml \$ | 9.97 |
| Starling Castle (Gewürztraminer, Riesling, Sweet Red) 750 ml \$       | 7.47 |