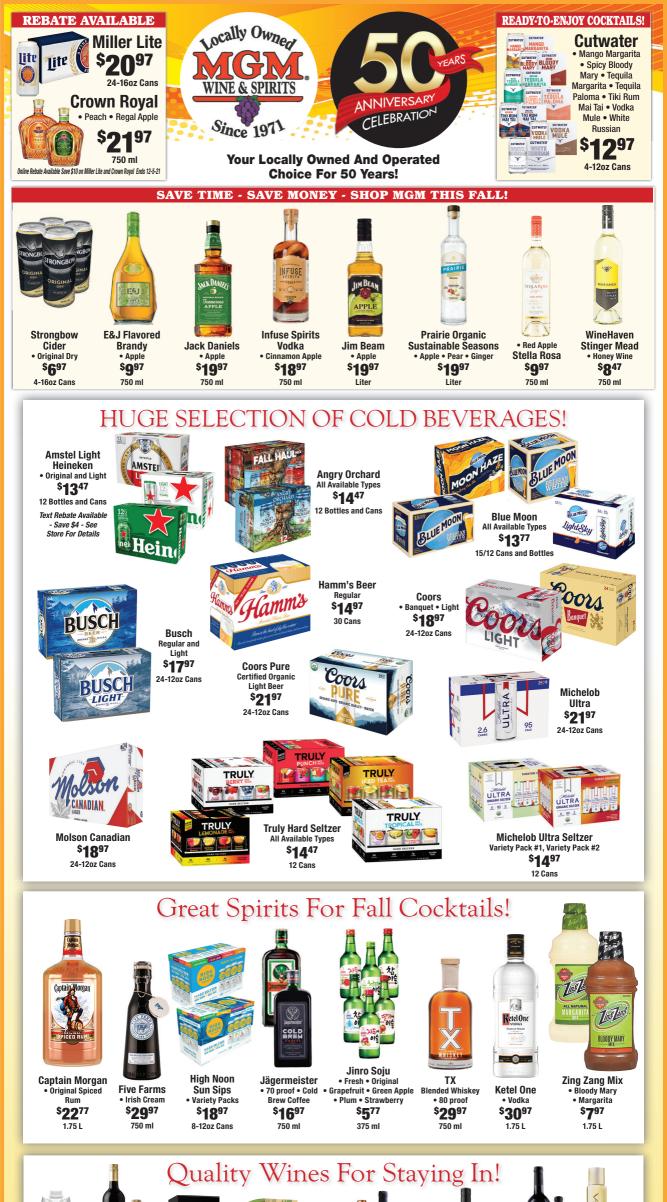

## BEER

| DEEN                                                                                                                                                                                                                                                                                                                                                   |                                                                |
|--------------------------------------------------------------------------------------------------------------------------------------------------------------------------------------------------------------------------------------------------------------------------------------------------------------------------------------------------------|----------------------------------------------------------------|
| Brau Brothers Brewing Co (MooJoos, MooJoos<br>Red Velvet, MooJoos S'more, MooJoos Tiramisu) 6 Bottles                                                                                                                                                                                                                                                  |                                                                |
| <b>Dos Equis</b> ( <i>Especial and Ambar</i> ) 12 Bottles and Cans<br><i>Text Rebate Available - Save up to \$5 - See Store For Details</i>                                                                                                                                                                                                            | \$12.97                                                        |
| Michelob Ultra Infusions                                                                                                                                                                                                                                                                                                                               | <b>A A A A</b>                                                 |
| (Lime & Prickly Pear Cactus) 12 Bottles and Cans                                                                                                                                                                                                                                                                                                       | \$14.97                                                        |
| Michelob Ultra Pure Gold 12 Bottles and Cans                                                                                                                                                                                                                                                                                                           |                                                                |
| O'Doul's NA (Original and Amber) 12 Cans                                                                                                                                                                                                                                                                                                               | \$12.97                                                        |
| Twisted Tea (All Available Types) 12 Cans                                                                                                                                                                                                                                                                                                              | \$14.97                                                        |
| LIQUOR                                                                                                                                                                                                                                                                                                                                                 |                                                                |
|                                                                                                                                                                                                                                                                                                                                                        |                                                                |
| 2 Gingers (Irish Whiskey) 750 ml                                                                                                                                                                                                                                                                                                                       | \$14.47                                                        |
| 2 Gingers (Irish Whiskey) 750 ml<br>Bulleit (Bourbon and Rye) 750 ml                                                                                                                                                                                                                                                                                   | \$14.47<br>\$20.97                                             |
| Bulleit (Bourbon and Rye) 750 ml                                                                                                                                                                                                                                                                                                                       | \$20.97                                                        |
|                                                                                                                                                                                                                                                                                                                                                        | \$20.97                                                        |
| Bulleit   (Bourbon and Rye) 750 ml.     FrappaChata   (Cold Brew Coffee, Cold Brew Mocha) 1.75 L     New Amsterdam Vodka   (80 proof and All Flavors) 1.75 L                                                                                                                                                                                           | \$20.97<br>\$15.97                                             |
| Bulleit (Bourbon and Rye) 750 ml<br>FrappaChata (Cold Brew Coffee, Cold Brew Mocha) 1.75 L                                                                                                                                                                                                                                                             | \$20.97<br>\$15.97<br>\$16.97                                  |
| Bulleit (Bourbon and Rye) 750 ml.   FrappaChata (Cold Brew Coffee, Cold Brew Mocha) 1.75 L   New Amsterdam Vodka (80 proof and All Flavors) 1.75 L   Paul Masson Grande Amber (Brandy) 1.75 L                                                                                                                                                          | \$20.97<br>\$15.97<br>\$16.97<br>\$17.97<br>\$19.97            |
| Bulleit (Bourbon and Rye) 750 ml   FrappaChata (Cold Brew Coffee, Cold Brew Mocha) 1.75 L   New Amsterdam Vodka (80 proof and All Flavors) 1.75 L   Paul Masson Grande Amber (Brandy) 1.75 L   Prairie (Vodka and Cucumber Vodka) 750 ml   Prairie Organic Sustainable Seasons (Grapefruit, Hibiscus, Chamomile and Watermelon, Cucumber, Lime) 750 ml | \$20.97<br>\$15.97<br>\$16.97<br>\$17.97<br>\$19.97<br>\$19.97 |
| Bulleit (Bourbon and Rye) 750 ml   FrappaChata (Cold Brew Coffee, Cold Brew Mocha) 1.75 L   New Amsterdam Vodka (80 proof and All Flavors) 1.75 L   Paul Masson Grande Amber (Brandy) 1.75 L   Prairie (Vodka and Cucumber Vodka) 750 ml   Prairie Organic Sustainable Seasons (Grapefruit,                                                            | \$20.97<br>\$15.97<br>\$16.97<br>\$17.97<br>\$19.97<br>\$19.97 |

## WINE

| Apothic (Cabernet, Crush, Dark, Merlot,                               |      |
|-----------------------------------------------------------------------|------|
| Pinot Noir, Red, Rosé, White) 750 ml\$                                | 7.97 |
| Barefoot Cellars (All Available Types) 1.5 L\$                        | 8.47 |
| Barefoot Fruitscato (All Available Types) 1.5 L\$                     | 9.47 |
| Bota Box Breeze (Dry Rosé, Pinot Grigio, Red Blend) 3 L \$1           | 5.97 |
| Hess Select (Chardonnay, Pinot Gris, Rosé, Sauvignon Blanc) 750 ml \$ | 9.97 |
| Starling Castle (Gewürztraminer, Riesling, Sweet Red) 750 ml \$       | 7.47 |