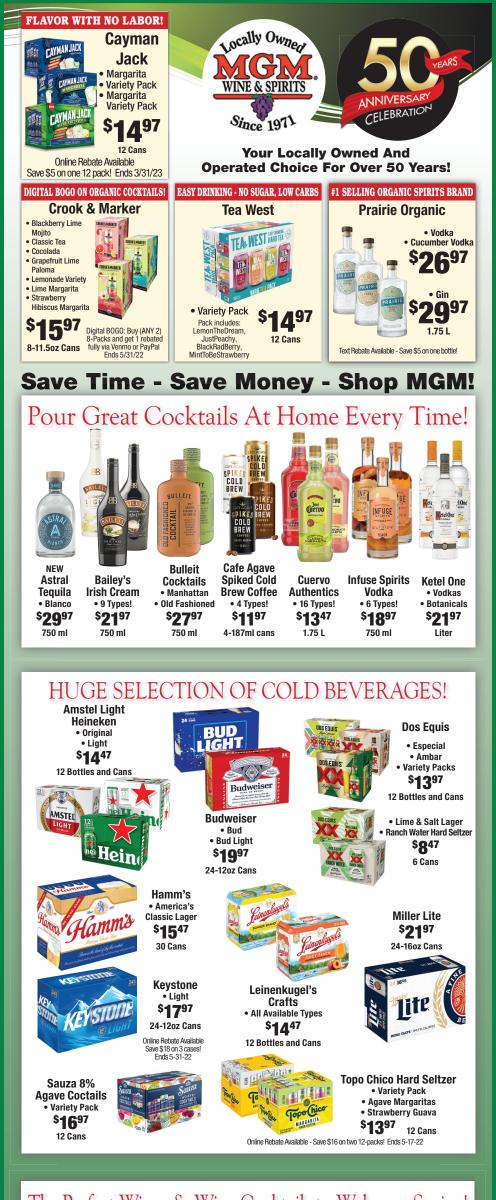

### WINE

| (Chardonnay and Pinot Grigio) 500 ml Tetra                               | \$3.97 |
|--------------------------------------------------------------------------|--------|
| Gallo Family Vineyards<br>(All Available Types) 1.5 L                    |        |
| Imagery (Cabernet, Chardonnay,<br>Point Noir, Sauvignon Blanc) 750 ml\$1 |        |